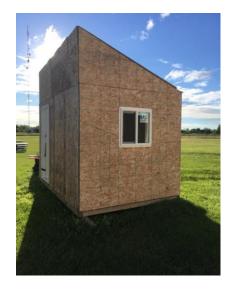

## **TENDER NOTICE**

Lakeshore School Division is currently accepting tenders for the following item located at Eriksdale School in Eriksdale:

Shed/Ice Shack 8'x12'constructed in 2021 by Eriksdale Middle Years students. Can be viewed at Eriksdale School. Reserve Bid \$500.00 for cost of materials.