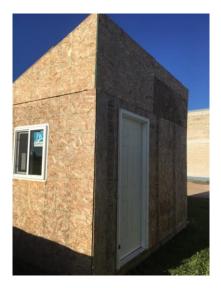

## **TENDER NOTICE**

Lakeshore School Division is currently accepting tenders for the following item located at Eriksdale School in Eriksdale:

Shed/Ice Shack 8'x12'constructed in 2021 by Eriksdale Middle Years students. Can be viewed at Eriksdale School. Reserve Bid \$500.00 for cost of materials.